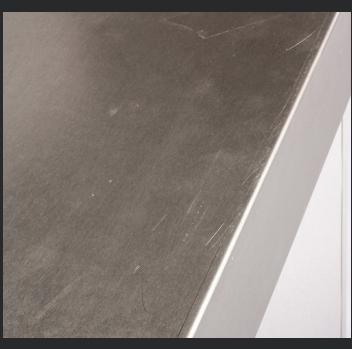

# Miro Desk + Table

Miro Desks and Meeting Tables show steel graining, natural blemishes, and weld coloration. Corners have visible weld beads and coloration.

# **Miro Storage**

The Miro Storage steel case shows natural blemishes and tooling marks along the perimeter. All corners will show steel grind and graining.

# **Steel Modesty Panel**

The Steel Modesty shows natural blemishes across the face of the panel, and tooling marks along the perimeter. Steel grind and graining are visible on all corners.