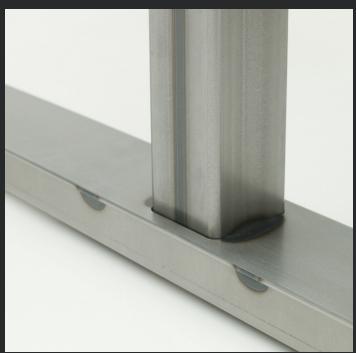

# **Miro Flip Table**

The Miro Flip table foot shows visible weld beads and coloration, as well as heat marks. The steel leg tubing shows heat coloration and natural blemishes.