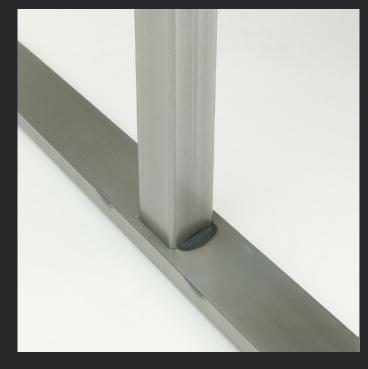

#### **Seven Desk**

The Seven Desk leg shroud shows natural blemishes, and the foo shows visible weld coloration marks and graining. Electric height adjustable desks will include black internal lifting columns.