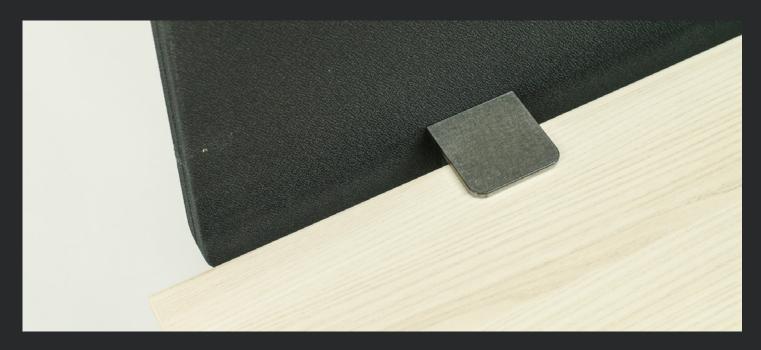

# **Jot, Tak & Pin Screens**

The Jot, Tak, and Pin Screen brackets show heat marks on the sides, and visible hand graining on the bracket surface.