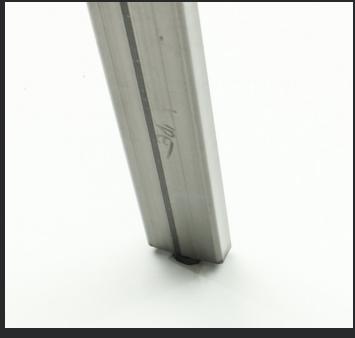

# **Miro Flip Table**

The Miro Flip table foot shows visible weld beads and coloration, as well as heat marks. The steel leg tubing shows heat coloration and natural blemishes.