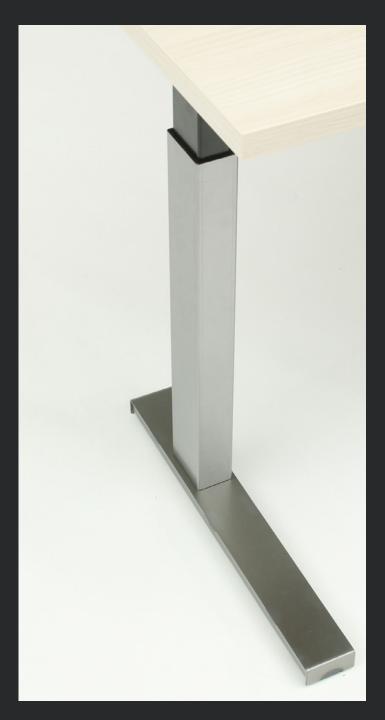

# **Miro Flip Table**

The Miro Flip table foot shows visible weld beads and coloration, as well as heat marks. The steel leg tubing shows heat coloration and natural blemishes.