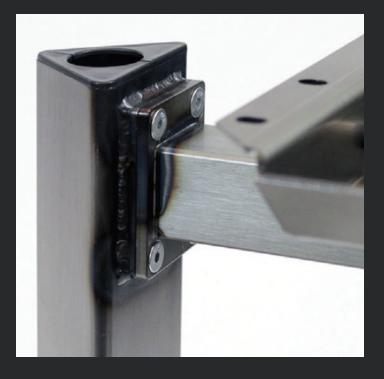

#### **Seven Desk**

The Seven Desk leg shroud shows natural blemishes, and the foo shows visible weld coloration marks and graining. Electric height adjustable desks will include black internal lifting columns.