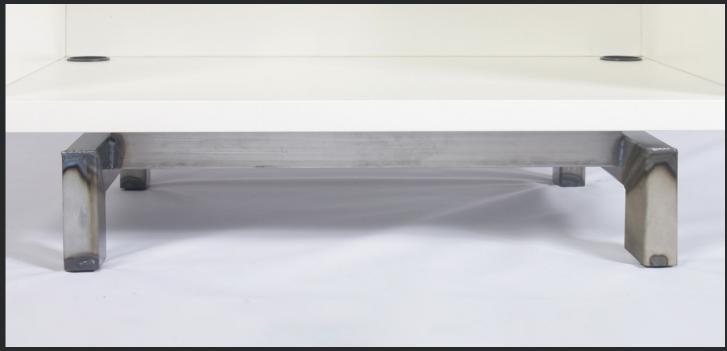

# **Miro Flip Table**

The Miro Flip table foot shows visible weld beads and coloration, as well as heat marks. The steel leg tubing shows heat coloration and natural blemishes.