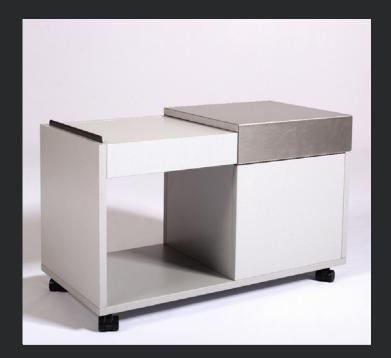

# **Miro Storage**

The Miro Storage steel case shows natural blemishes and tooling marks along the perimeter. All corners will show steel grind and graining.