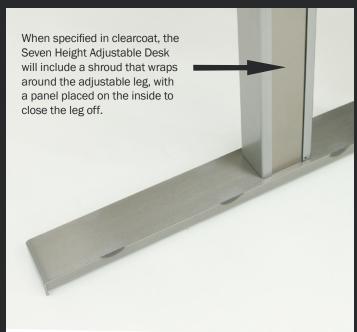

#### **Seven Desk**

The Seven Desk leg shroud shows natural blemishes, and the foo shows visible weld coloration marks and graining. Electric height adjustable desks will include black internal lifting columns.