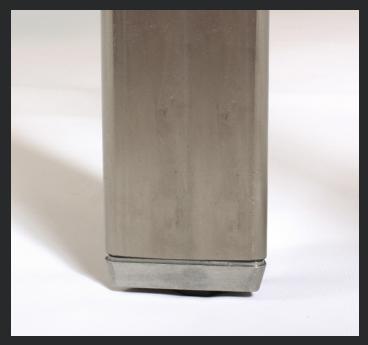

# **Miro Flip Table**

The Miro Flip table foot shows visible weld beads and coloration, as well as heat marks. The steel leg tubing shows heat coloration and natural blemishes.