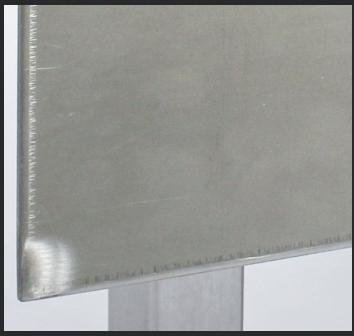

# **Steel Modesty Panel**

The Steel Modesty shows natural blemishes across the face of the panel, and tooling marks along the perimeter. Steel grind and graining are visible on all corners.