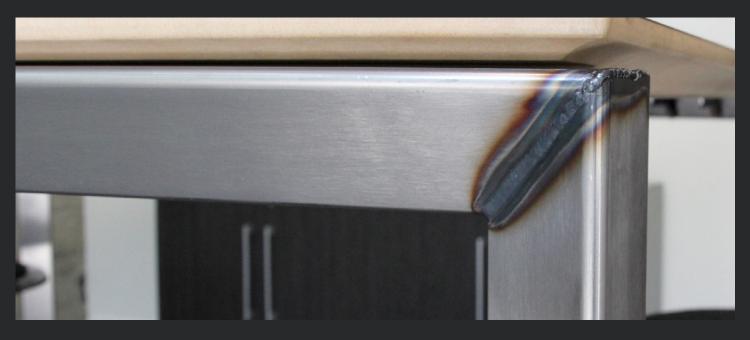

# Miro Desk + Table

Miro Desks and Meeting Tables show steel graining, natural blemishes, and weld coloration. Corners have visible weld beads and coloration.

#### **Seven Desk**

The Seven Desk leg shroud shows natural blemishes, and the foo shows visible weld coloration marks and graining. Electric height adjustable desks will include black internal lifting columns.

# **Tonic Table**

The Tonic Simple leg shows natural blemishes and weld coloration. A weld seam will be visible on the underside of the leg.

The M2 Desk shows visible weld coloration, and steel grind and graining on the leg tubing.