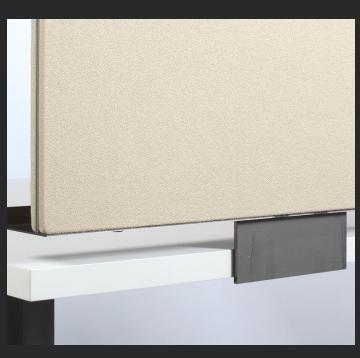

# **Jot, Tak & Pin Screens**

The Jot, Tak, and Pin Screen brackets show heat marks on the sides, and visible hand graining on the bracket surface.