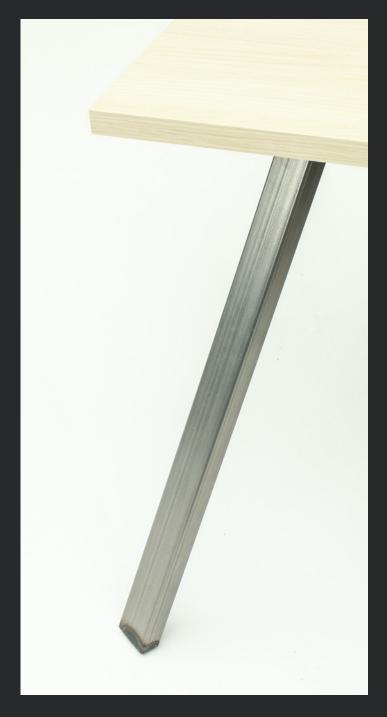

# Miro Desk + Table

Miro Desks and Meeting Tables show steel graining, natural blemishes, and weld coloration. Corners have visible weld beads and coloration.