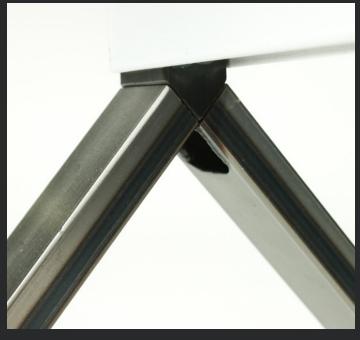

# **Miro Flip Table**

The Miro Flip table foot shows visible weld beads and coloration, as well as heat marks. The steel leg tubing shows heat coloration and natural blemishes.