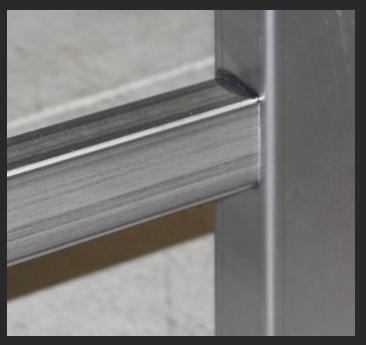

# **Seven Table**

The Seven Meeting Table leg tubing shows seam lines on one side (can be installed on inside of the leg). The foot shows visible weld coloration marks.

# **Seven Flip Table**

The Seven Flip Table leg tubing shows seam lines on one side placed on the inside of the leg. The foot shows visible weld coloration and graining.