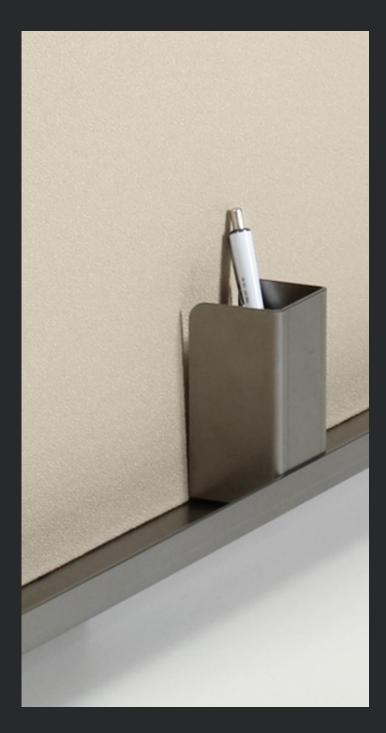

# **Seiri Screen**

The Seiri Screen shows natural blemishes on the tray and cups. The bracket detail will show visible hand graining.