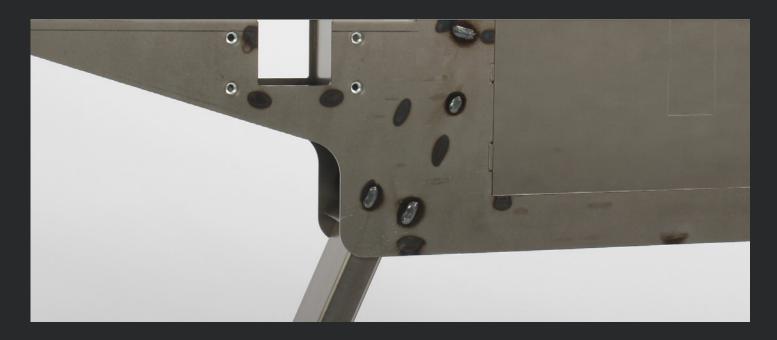

# Miro Desk + Table

Miro Desks and Meeting Tables show steel graining, natural blemishes, and weld coloration. Corners have visible weld beads and coloration.