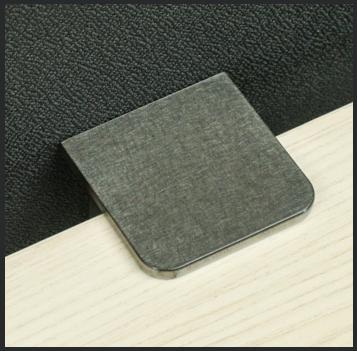

# **Jot, Tak & Pin Screens**

The Jot, Tak, and Pin Screen brackets show heat marks on the sides, and visible hand graining on the bracket surface.