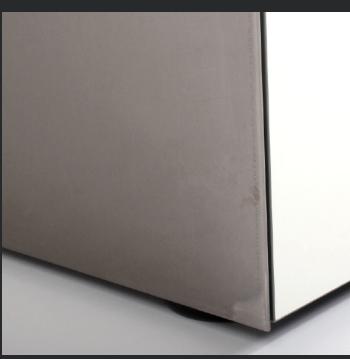

# **Steel Modesty Panel**

The Steel Modesty shows natural blemishes across the face of the panel, and tooling marks along the perimeter. Steel grind and graining are visible on all corners.