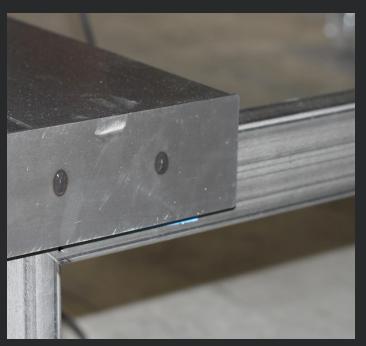

# **Etch Markerboard**

Etch Markerboard frames show visible heat coloration, and exposed beads on seam welds. Etch base tubing shows seam lines on one side (can be installed on the inside of the base legs).