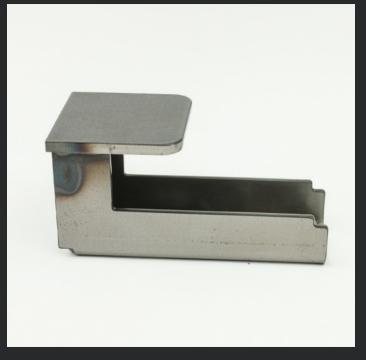

# **Zo Storage**

The Zo Denza base will show exposed weld beads, weld coloration marks, and steel grind and graining.