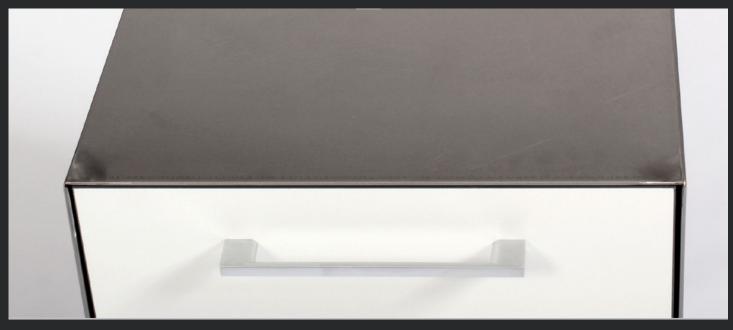

# **Miro Storage**

The Miro Storage steel case shows natural blemishes and tooling marks along the perimeter. All corners will show steel grind and graining.