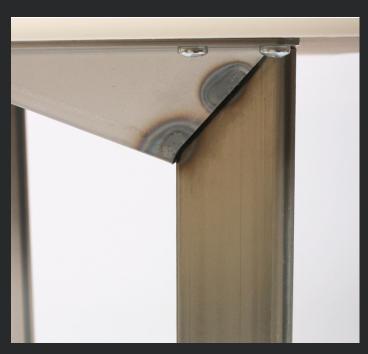

# Miro Desk + Table

Miro Desks and Meeting Tables show steel graining, natural blemishes, and weld coloration. Corners have visible weld beads and coloration.