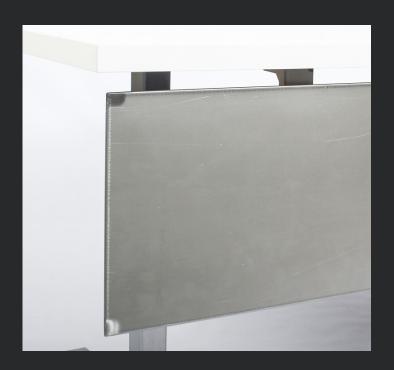

# **Steel Modesty Panel**

The Steel Modesty shows natural blemishes across the face of the panel, and tooling marks along the perimeter. Steel grind and graining are visible on all corners.