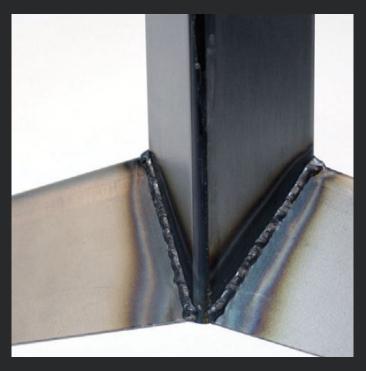

# **Miro Flip Table**

The Miro Flip table foot shows visible weld beads and coloration, as well as heat marks. The steel leg tubing shows heat coloration and natural blemishes.