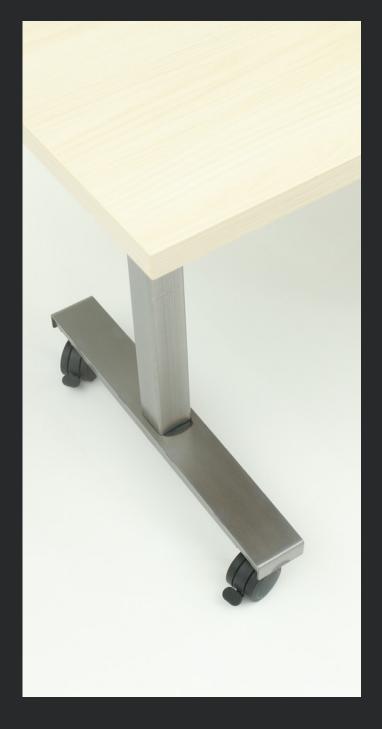

# **Miro Flip Table**

The Miro Flip table foot shows visible weld beads and coloration, as well as heat marks. The steel leg tubing shows heat coloration and natural blemishes.