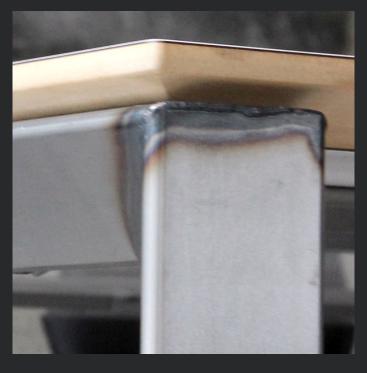

# Miro Desk + Table

Miro Desks and Meeting Tables show steel graining, natural blemishes, and weld coloration. Corners have visible weld beads and coloration.

#### **Seven Desk**

The Seven Desk leg shroud shows natural blemishes, and the foo shows visible weld coloration marks and graining. Electric height adjustable desks will include black internal lifting columns.

# **Tonic Table**

The Tonic Simple leg shows natural blemishes and weld coloration. A weld seam will be visible on the underside of the leg.

The M2 Desk shows visible weld coloration, and steel grind and graining on the leg tubing.