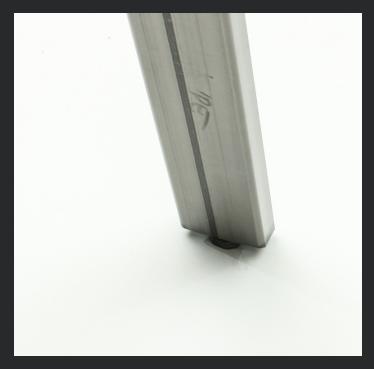

# **Miro Flip Table**

The Miro Flip table foot shows visible weld beads and coloration, as well as heat marks. The steel leg tubing shows heat coloration and natural blemishes.