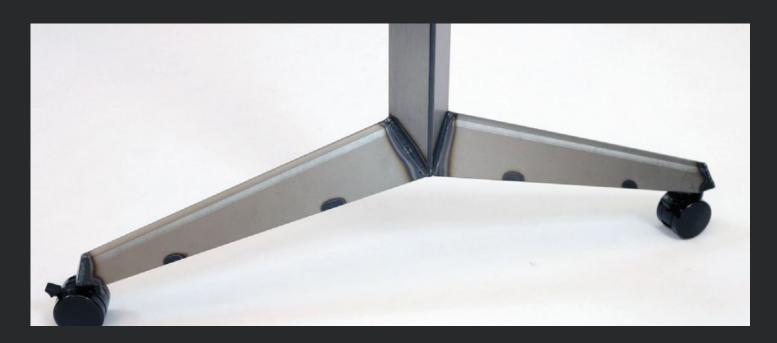

# **Miro Flip Table**

The Miro Flip table foot shows visible weld beads and coloration, as well as heat marks. The steel leg tubing shows heat coloration and natural blemishes.