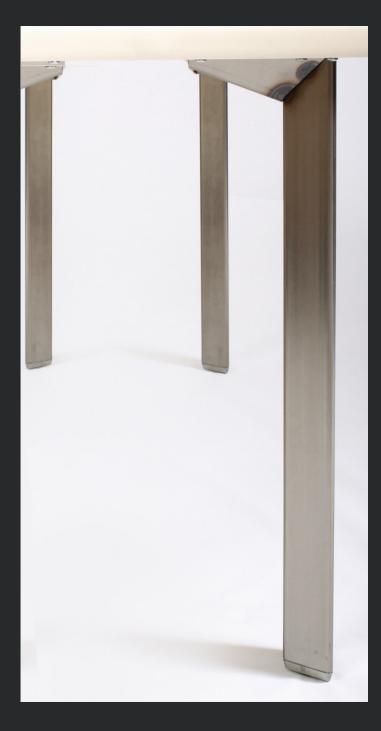

# Miro Desk + Table

Miro Desks and Meeting Tables show steel graining, natural blemishes, and weld coloration. Corners have visible weld beads and coloration.