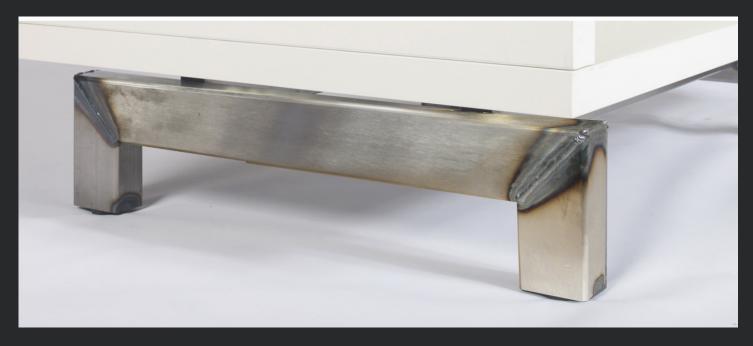

# **Miro Flip Table**

The Miro Flip table foot shows visible weld beads and coloration, as well as heat marks. The steel leg tubing shows heat coloration and natural blemishes.