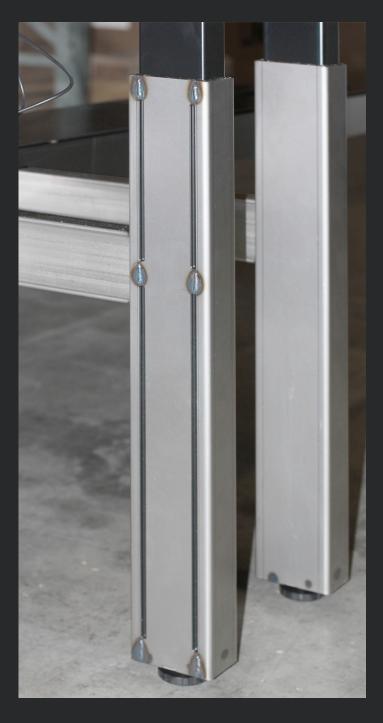

# **Seven Table**

The Seven Meeting Table leg tubing shows seam lines on one side (can be installed on inside of the leg). The foot shows visible weld coloration marks.

# **Seven Flip Table**

The Seven Flip Table leg tubing shows seam lines on one side placed on the inside of the leg. The foot shows visible weld coloration and graining.