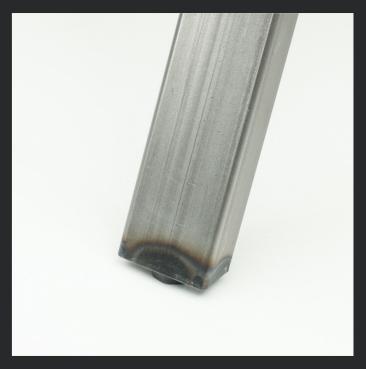

# **Miro Flip Table**

The Miro Flip table foot shows visible weld beads and coloration, as well as heat marks. The steel leg tubing shows heat coloration and natural blemishes.