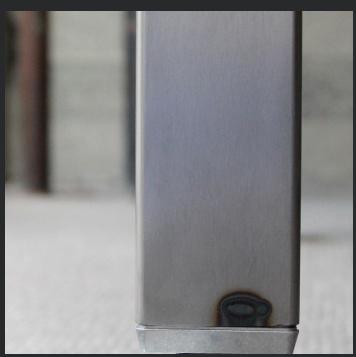

# Miro Desk + Table

Miro Desks and Meeting Tables show steel graining, natural blemishes, and weld coloration. Corners have visible weld beads and coloration.