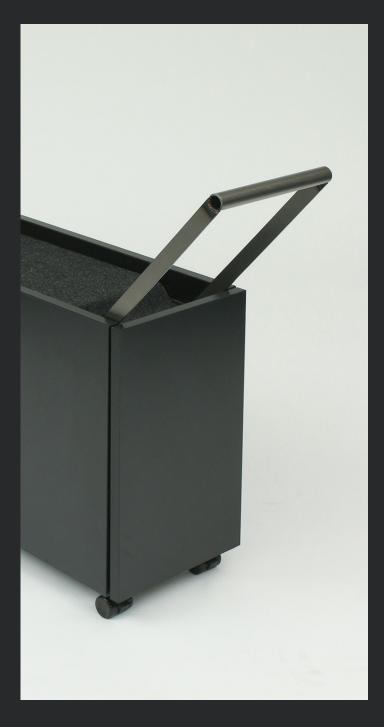

# Sidecar

The Sidecar handle shows heat coloration and visible weld beads. The handle tubing shows a seamline, placed on the underside.

The steel Trolley surface components show natural blemishes.