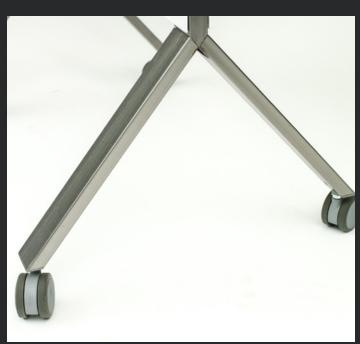

# **Miro Flip Table**

The Miro Flip table foot shows visible weld beads and coloration, as well as heat marks. The steel leg tubing shows heat coloration and natural blemishes.