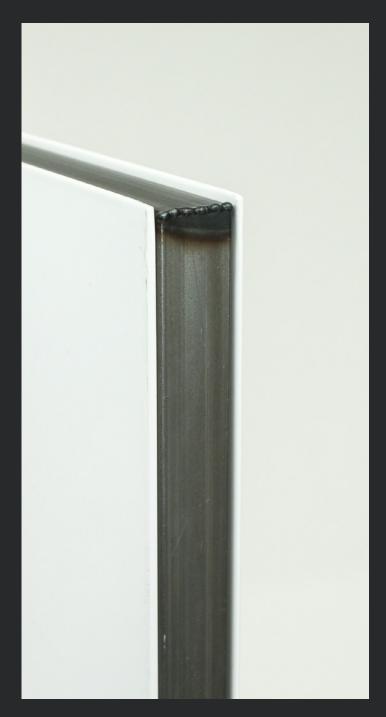

# **Etch Markerboard**

Etch Markerboard frames show visible heat coloration, and exposed beads on seam welds. Etch base tubing shows seam lines on one side (can be installed on the inside of the base legs).