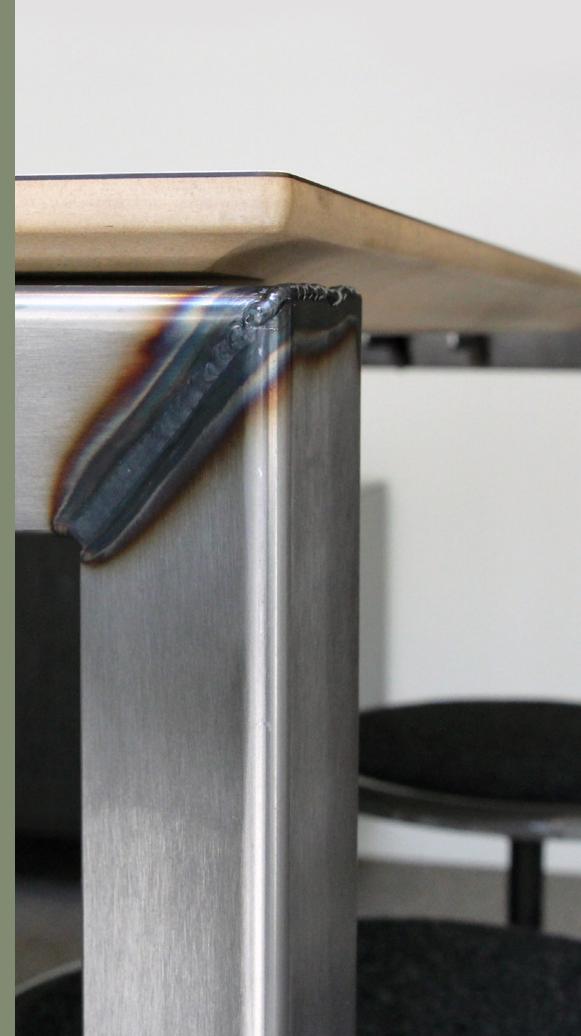

# Miro Desk + Table

Miro Desks and Meeting Tables show steel graining, natural blemishes, and weld coloration. Corners have visible weld beads and coloration.