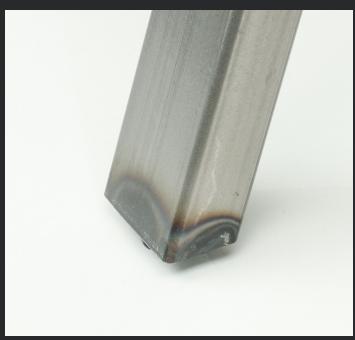

# **Miro Flip Table**

The Miro Flip table foot shows visible weld beads and coloration, as well as heat marks. The steel leg tubing shows heat coloration and natural blemishes.