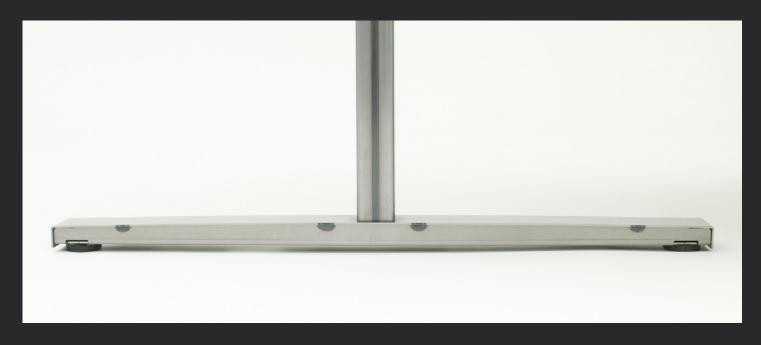

#### **Seven Desk**

The Seven Desk leg shroud shows natural blemishes, and the foo shows visible weld coloration marks and graining. Electric height adjustable desks will include black internal lifting columns.