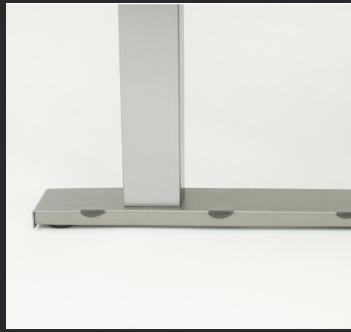

#### **Seven Desk**

The Seven Desk leg shroud shows natural blemishes, and the foo shows visible weld coloration marks and graining. Electric height adjustable desks will include black internal lifting columns.