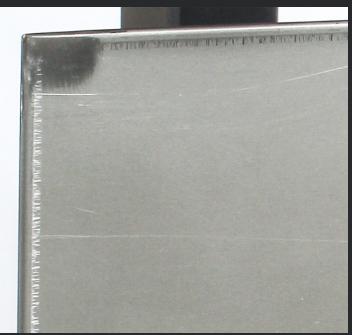

# **Steel Modesty Panel**

The Steel Modesty shows natural blemishes across the face of the panel, and tooling marks along the perimeter. Steel grind and graining are visible on all corners.