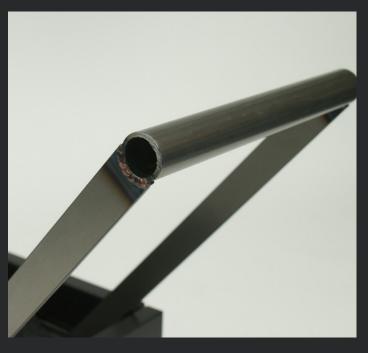

# Sidecar

The Sidecar handle shows heat coloration and visible weld beads. The handle tubing shows a seamline, placed on the underside.

The steel Trolley surface components show natural blemishes.