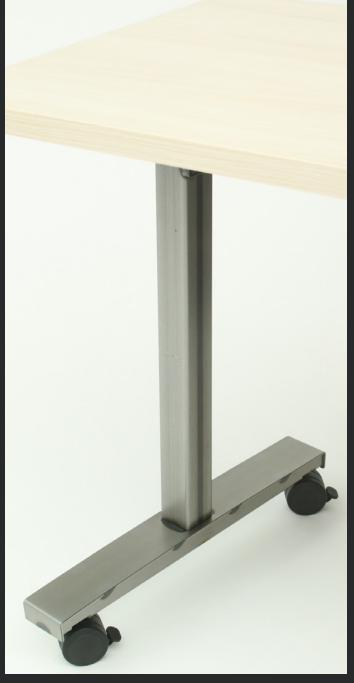

# **Miro Flip Table**

The Miro Flip table foot shows visible weld beads and coloration, as well as heat marks. The steel leg tubing shows heat coloration and natural blemishes.