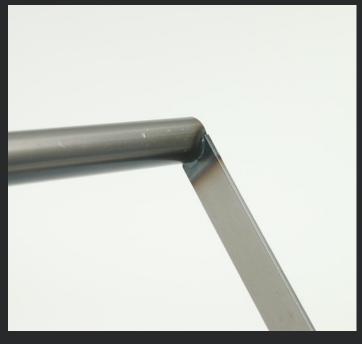

# Sidecar

The Sidecar handle shows heat coloration and visible weld beads. The handle tubing shows a seamline, placed on the underside.

The steel Trolley surface components show natural blemishes.